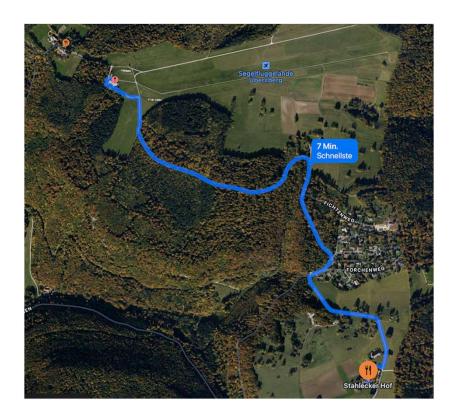

Heinrich Beutel / Ulrike Franz 2023-Mar-16

Stahlecker Hof - Guest House (Total 8x Bed) >>> 3x Double Room, 2x Single Room Check In Sat 7/1, Check Out Sat 7/8 = 7 nights

Cost Overview
Double Room 60 EUR/night (if 2 will share: 30/person/night)
Single Room 40 EUR/night

Stahlecker Hof – Hotel (Total 8x Bed) 2x Double Room, 2x Single Room

Cost Overview
Double Room 100 EUR/night (if 2 will share: 50/person/night)
Single Room 60 EUR/night

 $Accommodation\_Info$