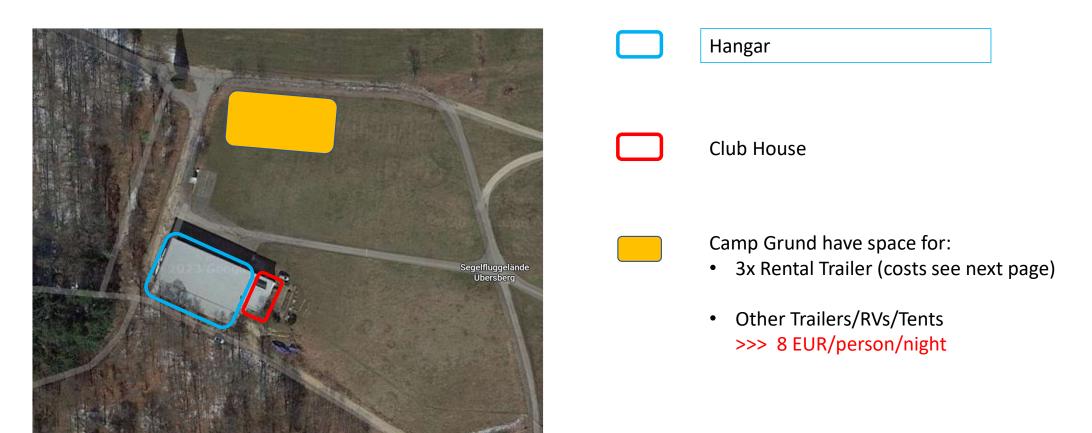

### **Uebersberg Gliderport**

- Club House with bunk bed room, 8x single beds (Women ONLY)
- 3x Rental Trailer, each trailer have 2 (max4) beds

### Club House and Camp Ground

 $Accommodation\_Info$ 

Heinrich Beutel / Ulrike Franz 2023-Mar-16

3x Rental Trailer (blocked/reserved for WSPA semainar participants)

Check In Sat 7/1 Check Out Sat 7/8 = 7 nights

Cost Overview (each trailer)
72 EUR/night
>>> 36 EUR/person/night (if 2 will share)

Accommodation\_Info

Heinrich Beutel / Ulrike Franz 2023-Mar-16

Stahlecker Hof Guest House (3 km / 2 ml away)

Route to "Stahlecker Hof" – Guesthouse (Restaurant and Hotel)