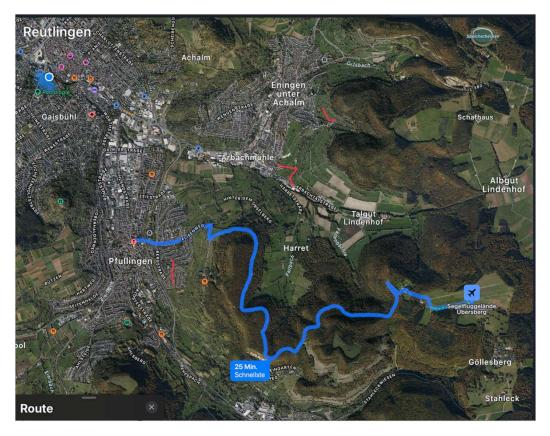

WSPA2023\_Info\_V1

Heinrich Beutel / Ulrike Franz 2023-Jan-25

WSPA2023 Info V1

Route from Stuttgart Airport to Uebersberg Gliderport

WSPA2023\_Info\_V1

Route from next city "Pfullingen" (By car ca. 15min)

Route to "Stahlecker Hof" – Guesthouse (Restaurant and Hotel)