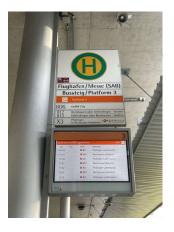

WSPA2023\_Info\_V1

How to get to our Uebersberg Gliderport ?

From Stuttgart Airport (STR) there will be a express bus (X3) to Reutlingen and Pfullingen. From baggage claim go outside of Terminal 1 Turn right and walk towards the Stuttgart Airport Bus Terminal (SAB) > rounded building Follow outside the buildung on the right side to the end to Platform 3 Use bus X3 to Pfullingen, runs every hour at :32 (one way