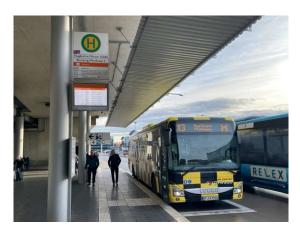

WSPA2023\_Info\_V1

How to get to our Uebersberg Gliderport ?

From Stuttgart Airport (STR) there will be a express bus (X3) to Reutlingen and Pfullingen. From baggage claim go outside of Terminal 1 Turn right and walk towards the Stuttgart Airport Bus Terminal (SAB) > rounded building Follow outside the buildung on the right side to the end to Platform 3 Use bus X3 to Pfullingen, runs every hour at :32 (one way