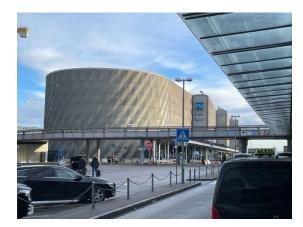

WSPA2023\_Info\_V1

How to get to our Uebersberg Gliderport ?

From Stuttgart Airport (STR) there will be a express bus (X3) to Reutlingen and Pfullingen. From baggage claim go outside of Terminal 1 Turn right and walk towards the Stuttgart Airport Bus Terminal (SAB) > rounded building Follow outside the buildung on the right side to the end to Platform 3 Use bus X3 to Pfullingen, runs every hour at :32 (one way