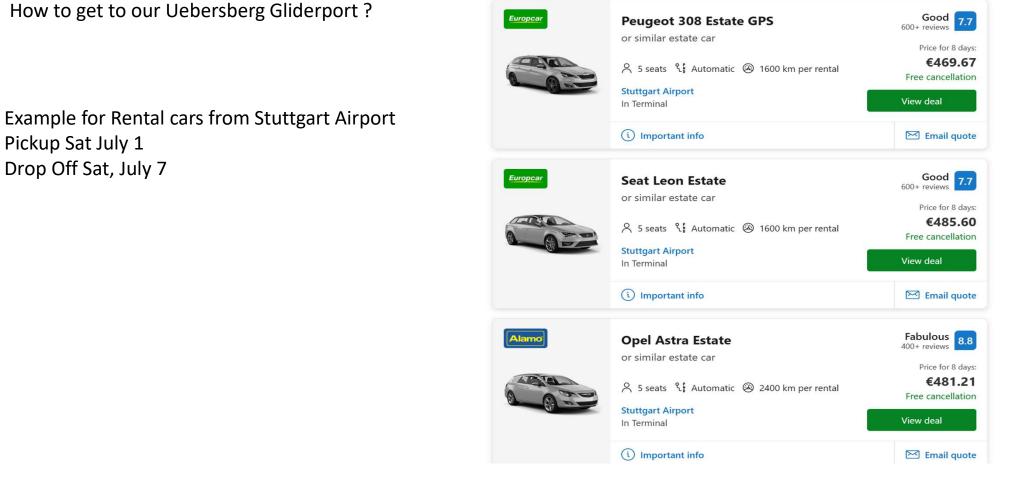

How to get to our Uebersberg Gliderport ?

Flights from U.S.:

- Stuttgart (STR)
- Frankfurt/Main (FRA)
- Munich (MUC)
- Amsterdam (AMS)
- > DELTA Airlines direct flight from ATL > closest airport to the seminar site
- > Connection to STR by air or ICE train
- > Connection to STR by air or train or FLIXBUS
- > Connection to STR by air