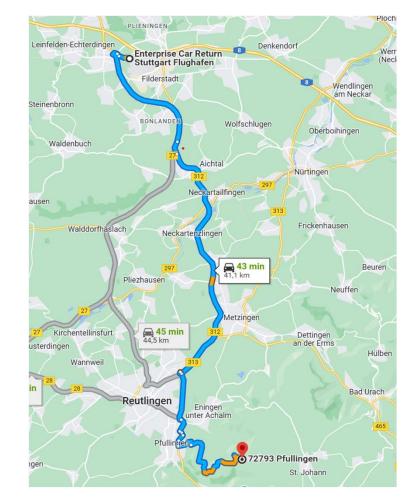

WSPA2023\_Info\_V1

How to get to our Uebersberg Gliderport ?

From Stuttgart Airport (STR) there will be a express bus (X3) to Reutlingen and Pfullingen. From baggage claim go outside of Terminal 1 Turn right and walk towards the Stuttgart Airport Bus Terminal (SAB) > rounded building Follow outside the buildung on the right side to the end to Platform 3 Use bus X3 to Pfullingen, runs every hour at :32 (one way

WSPA2023\_Info\_V1

Heinrich Beutel / Ulrike Franz 2023-Jan-25

WSPA2023 Info V1

Route from Stuttgart Airport to Uebersberg Gliderport

WSPA2023\_Info\_V1

Route from next city "Pfullingen" (By car ca. 15min)

Route to "Stahlecker Hof" – Guesthouse (Restaurant and Hotel)