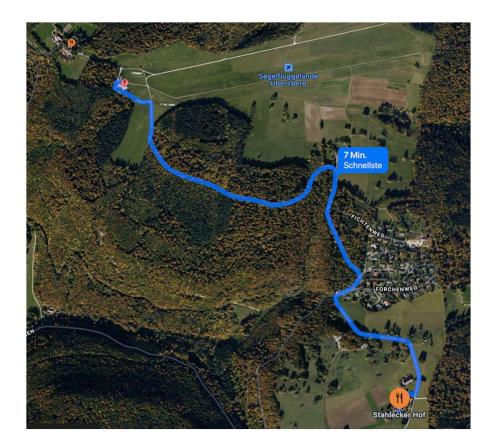

WSPA2023\_Info\_V1

Heinrich Beutel / Ulrike Franz 2023-Jan-25

WSPA2023 Info V1

Route from Stuttgart Airport to Uebersberg Gliderport

WSPA2023\_Info\_V1

Route from next city "Pfullingen" (By car ca. 15min)

Route to "Stahlecker Hof" – Guesthouse (Restaurant and Hotel)